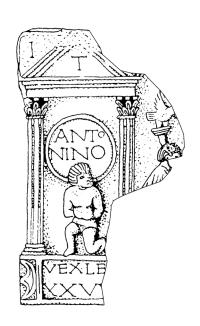

## THE ARCHAEOLOGIST

| Name                                          | Date                                                                                                                                                                               |
|-----------------------------------------------|------------------------------------------------------------------------------------------------------------------------------------------------------------------------------------|
|                                               | ng on the Antonine Wall. You are very excited because you've discovered some pieces of night be two of the special distance slabs which showed who built each section of the wall. |
| A) Can you try and join up these              | e pieces to make two stones?                                                                                                                                                       |
| Stick them together in these fra              | ames to make the stones complete again.                                                                                                                                            |
| © Hunterian Museum                            |                                                                                                                                                                                    |
| LEG II = Second<br>Legion                     | A Roman horseman                                                                                                                                                                   |
| A priest making<br>an offering to<br>the gods | VEX LEG XX = Twentieth Legion                                                                                                                                                      |
| A soldier holding the 'standard'              | A tied-up enemy                                                                                                                                                                    |
| A bull, a sheep and a pig                     | © Hunterian Museum                                                                                                                                                                 |