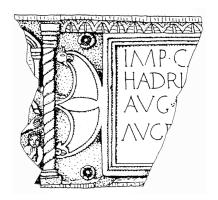

## THE ARCHAEOLOGIST

| Name                                          | Date                                                                                                                                                                               |
|-----------------------------------------------|------------------------------------------------------------------------------------------------------------------------------------------------------------------------------------|
|                                               | ng on the Antonine Wall. You are very excited because you've discovered some pieces of night be two of the special distance slabs which showed who built each section of the wall. |
| A) Can you try and join up these              | e pieces to make two stones?                                                                                                                                                       |
| Stick them together in these fra              | ames to make the stones complete again.                                                                                                                                            |
| © Hunterian Museum                            |                                                                                                                                                                                    |
| LEG II = Second<br>Legion                     | A Roman horseman                                                                                                                                                                   |
| A priest making<br>an offering to<br>the gods | VEX LEG XX = Twentieth Legion                                                                                                                                                      |
| A soldier holding the 'standard'              | A tied-up enemy                                                                                                                                                                    |
| A bull, a sheep and a pig                     | © Hunterian Museum                                                                                                                                                                 |

© Hunterian Museum

| C) In the space below, describe one of the things that you think is happening in the pictures. |  |  |
|------------------------------------------------------------------------------------------------|--|--|
|                                                                                                |  |  |
|                                                                                                |  |  |
|                                                                                                |  |  |
|                                                                                                |  |  |
|                                                                                                |  |  |
|                                                                                                |  |  |
|                                                                                                |  |  |
|                                                                                                |  |  |
|                                                                                                |  |  |
|                                                                                                |  |  |