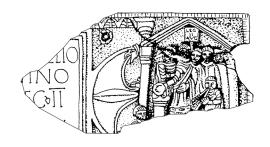

## THE ARCHAEOLOGIST

| Name                                          | Date                                                                                                                                                                               |
|-----------------------------------------------|------------------------------------------------------------------------------------------------------------------------------------------------------------------------------------|
|                                               | ng on the Antonine Wall. You are very excited because you've discovered some pieces of night be two of the special distance slabs which showed who built each section of the wall. |
| A) Can you try and join up these              | e pieces to make two stones?                                                                                                                                                       |
| Stick them together in these fra              | ames to make the stones complete again.                                                                                                                                            |
| © Hunterian Museum                            |                                                                                                                                                                                    |
| LEG II = Second<br>Legion                     | A Roman horseman                                                                                                                                                                   |
| A priest making<br>an offering to<br>the gods | VEX LEG XX = Twentieth Legion                                                                                                                                                      |
| A soldier holding the 'standard'              | A tied-up enemy                                                                                                                                                                    |
| A bull, a sheep and a pig                     | © Hunterian Museum                                                                                                                                                                 |

© Hunterian Museum

| C) In the space below, describe one of the things that you think is happening in the pictures. |  |  |
|------------------------------------------------------------------------------------------------|--|--|
|                                                                                                |  |  |
|                                                                                                |  |  |
|                                                                                                |  |  |
|                                                                                                |  |  |
|                                                                                                |  |  |
|                                                                                                |  |  |
|                                                                                                |  |  |
|                                                                                                |  |  |
|                                                                                                |  |  |
|                                                                                                |  |  |