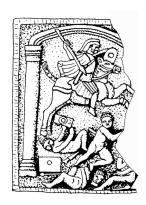

## THE ARCHAEOLOGIST

| Name                                          | Date                                                                                                                                                                               |
|-----------------------------------------------|------------------------------------------------------------------------------------------------------------------------------------------------------------------------------------|
|                                               | ng on the Antonine Wall. You are very excited because you've discovered some pieces of night be two of the special distance slabs which showed who built each section of the wall. |
| A) Can you try and join up these              | e pieces to make two stones?                                                                                                                                                       |
| Stick them together in these fra              | ames to make the stones complete again.                                                                                                                                            |
| © Hunterian Museum                            |                                                                                                                                                                                    |
| LEG II = Second<br>Legion                     | A Roman horseman                                                                                                                                                                   |
| A priest making<br>an offering to<br>the gods | VEX LEG XX = Twentieth Legion                                                                                                                                                      |
| A soldier holding the 'standard'              | A tied-up enemy                                                                                                                                                                    |
| A bull, a sheep and a pig                     | © Hunterian Museum                                                                                                                                                                 |