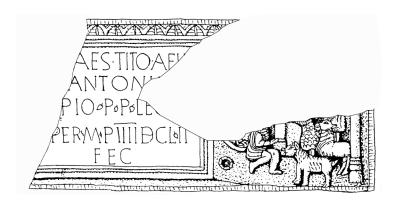

## THE ARCHAEOLOGIST

| Name                                          | Date                                                                                                                                                                               |
|-----------------------------------------------|------------------------------------------------------------------------------------------------------------------------------------------------------------------------------------|
|                                               | ng on the Antonine Wall. You are very excited because you've discovered some pieces of night be two of the special distance slabs which showed who built each section of the wall. |
| A) Can you try and join up these              | e pieces to make two stones?                                                                                                                                                       |
| Stick them together in these fra              | ames to make the stones complete again.                                                                                                                                            |
| © Hunterian Museum                            |                                                                                                                                                                                    |
| LEG II = Second<br>Legion                     | A Roman horseman                                                                                                                                                                   |
| A priest making<br>an offering to<br>the gods | VEX LEG XX = Twentieth Legion                                                                                                                                                      |
| A soldier holding the 'standard'              | A tied-up enemy                                                                                                                                                                    |
| A bull, a sheep and a pig                     | © Hunterian Museum                                                                                                                                                                 |

© Hunterian Museum

| C) In the space below, describe one of the things that you think is happening in the pictures. |  |  |
|------------------------------------------------------------------------------------------------|--|--|
|                                                                                                |  |  |
|                                                                                                |  |  |
|                                                                                                |  |  |
|                                                                                                |  |  |
|                                                                                                |  |  |
|                                                                                                |  |  |
|                                                                                                |  |  |
|                                                                                                |  |  |
|                                                                                                |  |  |
|                                                                                                |  |  |