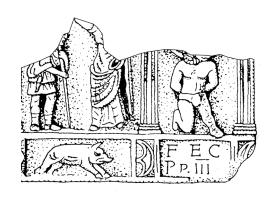

## THE ARCHAEOLOGIST

| Name                                          | Date                                                                                                                                                                               |
|-----------------------------------------------|------------------------------------------------------------------------------------------------------------------------------------------------------------------------------------|
|                                               | ng on the Antonine Wall. You are very excited because you've discovered some pieces of night be two of the special distance slabs which showed who built each section of the wall. |
| A) Can you try and join up these              | e pieces to make two stones?                                                                                                                                                       |
| Stick them together in these fra              | ames to make the stones complete again.                                                                                                                                            |
| © Hunterian Museum                            |                                                                                                                                                                                    |
| LEG II = Second<br>Legion                     | A Roman horseman                                                                                                                                                                   |
| A priest making<br>an offering to<br>the gods | VEX LEG XX = Twentieth Legion                                                                                                                                                      |
| A soldier holding the 'standard'              | A tied-up enemy                                                                                                                                                                    |
| A bull, a sheep and a pig                     | © Hunterian Museum                                                                                                                                                                 |